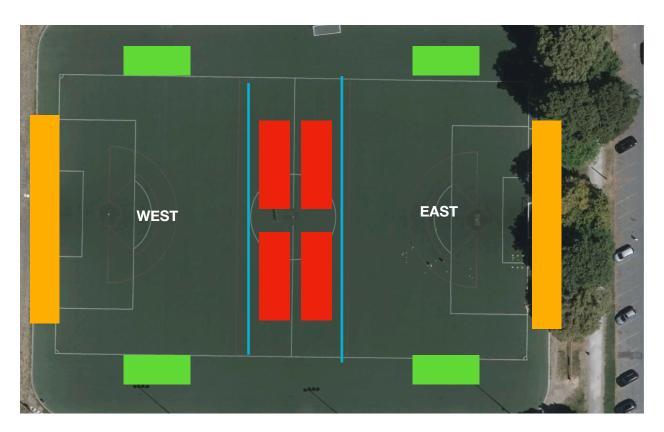

## **Diagram Key:**

Goal = GREEN Boundary line/s = BLUE Teams Technical Areas = RED Supporters = YELLOW

<u>Lower Woodland #2</u> Age Group: U10&11 Games

Dimensions (Yards): **80 x 45** (approx.)

Interbay Stadium
U10&11 Games
Age Group: U10&11 Games
Dimensions (Yards): **75 x 50** (approx.)