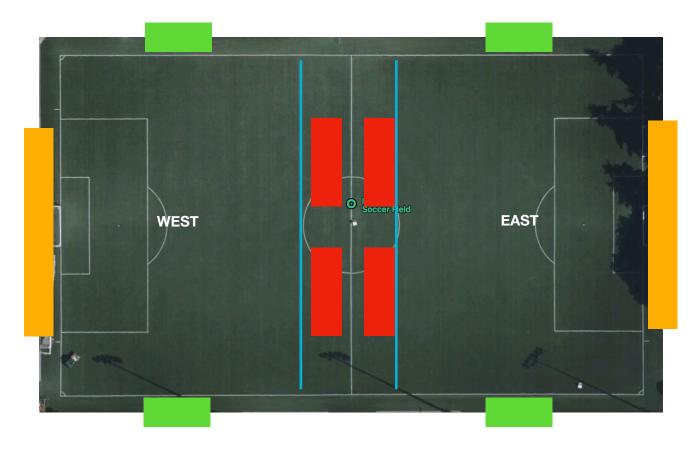

Washington Park
U10&11 Games
Age Group: U10&11 Games
Dimentions (Yards): **70 x 45** (approximately)